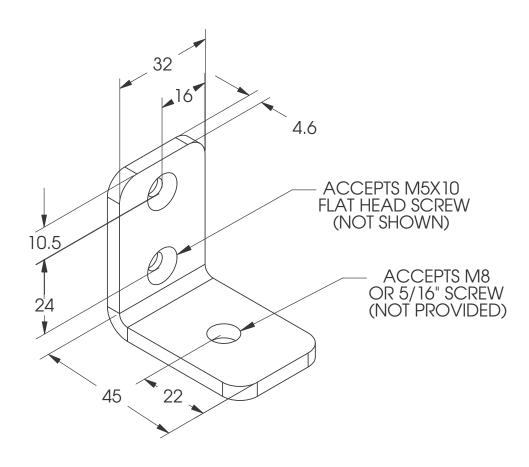

## NOTES:

- 1.) ALL DIMENSIONS ARE REFERENCE ONLY.
- 2.) BRACKET MATERIAL: STEEL WITH ZINC PLATING AND A CLEAR TRIVALENT CHROMATE CONVERSION COATING.
- 3.) EXTRUSION BRACKET KIT
  (P/N: D44-00018) INCLUDES:
  (2) MOUNTING BRACKETS, AND
  (4) M5X10 FLAT HEAD SCREWS.

SCRIPTION MOUNTING BRACKET (FOR CB CYLINDERS)

MATERIAL N/A

DRAWING NUMBER

S44-0012A