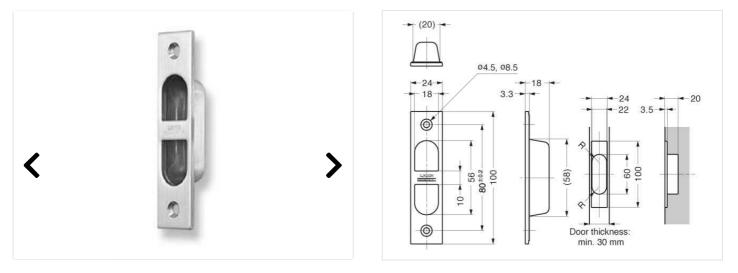

#### SPECS

| ITEM NO.    | YK-W100          |
|-------------|------------------|
| WEIGHT      | 45 G             |
| DIMENSIONS  | 24 × 18 × 100 MM |
| ROHS STATUS | ROHS 3           |

| OVERALL LENGTH<br>(MM) | WIDTH (MM) | HEIGHT (MM) | WEIGHT (G) |
|------------------------|------------|-------------|------------|
| 24 MM                  | 18 MM      | 100 MM      | 45 G       |
| Components             |            |             |            |
| COMPONENT              | MATERIAL   | FINISH      | 1          |