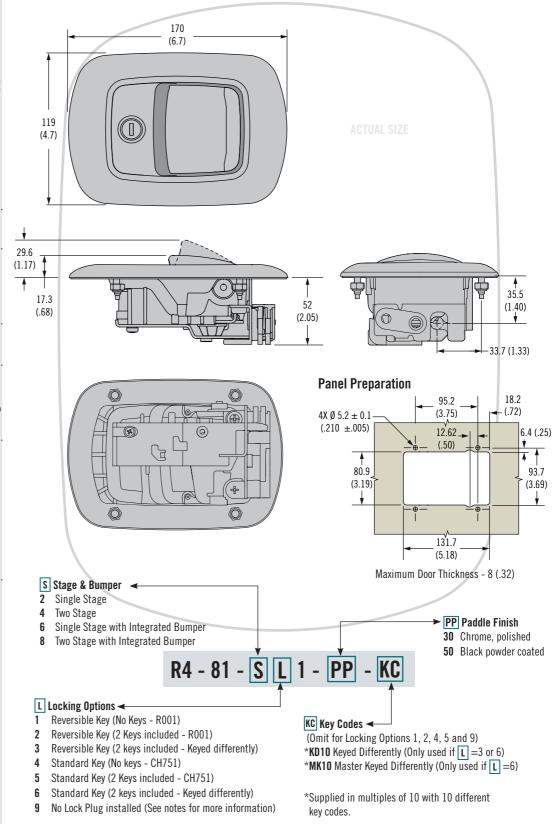

# R4-81 Rotary Paddle Latch

Pull-to-open





- Rear mount installation
- Direct actuation, no cable or rod required
- Single or two stage latching
- Integrated bumper option
- Environmentally sealed

#### **Material and Finish**

Housing: Glass-filled nylon, black
Paddle: Zinc alloy, black powder

coated or chrome plated

#### **Installation Notes**

Maximum tightening torque on supplied mounting nuts 3 N·m (27 in·lbf)

#### **Accessories**

Striker bolt see page 297

## **Notes**

For lock core selection and a complete overview of the *SOUTHCO*® Key-Choice System see page 190

### **Part Number**

See table