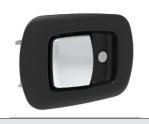

# R4-81 Rotary Paddle Latch

Pull-to-open

- Rear mount installation
- Direct actuation, no cable or rod required
- Single or two stage latching
- Integrated bumper option
- Environmentally sealed