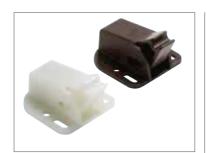

## Option:

Available in white or brown nylon

|   | Imperial |         |        |
|---|----------|---------|--------|
|   | Nominal  | Decimal | Metric |
| Α | 1 25/64  | 1.38    | 35     |
| В | 11/32    | 0.35    | 9      |
| С | 5/32     | 0.17    | 4      |
| D | 1 7/64   | 1.09    | 28     |
| Е | 1 15/32  | 1.47    | 37     |
| F | 5/16     | 0.94    | 24     |
| G | 1/8      | 0.14    | 3.5    |
| Н | 1 3/16   | 1.18    | 30     |
| Ι | 25/32    | 0.78    | 20     |
| J | 47/64    | 0.75    | 19     |
| K | 11/32    | 0.34    | 8.6    |
| L | 25/32    | 0.77    | 19.5   |
| М | 35/64    | 0.54    | 13.7   |

| Colour | Part Number |  |
|--------|-------------|--|
| White  | MT-01-10-7  |  |
| Brown  | MT-01-10-3  |  |

Catch