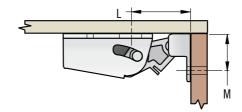

esistance
- Self adjusting pawl misalignment

## Option:

Available in white or brown nylon

|   | Imperial |         |        |
|---|----------|---------|--------|
|   | Nominal  | Decimal | Metric |
| Α | 1 25/64  | 1.38    | 35     |
| В | 11/32    | 0.35    | 9      |
| С | 5/32     | 0.17    | 4      |
| D | 1 7/64   | 1.09    | 28     |
| Е | 1 15/32  | 1.47    | 37     |
| F | 5/16     | 0.94    | 24     |
| G | 1/8      | 0.14    | 3.5    |
| Н | 1 3/16   | 1.18    | 30     |
| Ι | 25/32    | 0.78    | 20     |
| J | 47/64    | 0.75    | 19     |
| K | 11/32    | 0.34    | 8.6    |
| L | 25/32    | 0.77    | 19.5   |
| М | 35/64    | 0.54    | 13.7   |

| Colour | Part Number |  |
|--------|-------------|--|
| White  | MT-01-10-7  |  |
| Brown  | MT-01-10-3  |  |





Catch









## **Operation**

Closed



0pen