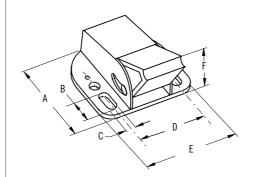

## Option:

Available in white or brown nylon

|   | Imperial |         |        |
|---|----------|---------|--------|
|   | Nominal  | Decimal | Metric |
| Α | 1 25/64  | 1.38    | 35     |
| В | 11/32    | 0.35    | 9      |
| С | 5/32     | 0.17    | 4      |
| D | 1 7/64   | 1.09    | 28     |
| Е | 1 15/32  | 1.47    | 37     |
| F | 5/16     | 0.94    | 24     |
| G | 1/8      | 0.14    | 3.5    |
| Н | 1 3/16   | 1.18    | 30     |
| Ι | 25/32    | 0.78    | 20     |
| J | 47/64    | 0.75    | 19     |
| K | 11/32    | 0.34    | 8.6    |
| L | 25/32    | 0.77    | 19.5   |
| М | 35/64    | 0.54    | 13.7   |