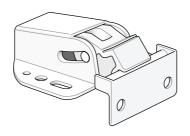

## MT Snappy Push-to-Close Panel Latch

The Snappy is a simple, efficient slam latch for hatches. It offers a built-in self-correcting feature that keeps the latch functioning properly, even if the deadbolt is forced out of its normal position.

- All non-corrosive material
- Over-centre latching for vibration resistance
- Self adjusting pawl misalignment