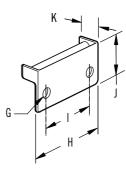

## Option:

Available in white or brown nylon

|   | Imperial |         |        |
|---|----------|---------|--------|
|   | Nominal  | Decimal | Metric |
| Α | 1 25/64  | 1.38    | 35     |
| В | 11/32    | 0.35    | 9      |
| С | 5/32     | 0.17    | 4      |
| D | 1 7/64   | 1.09    | 28     |
| Е | 1 15/32  | 1.47    | 37     |
| F | 5/16     | 0.94    | 24     |
| G | 1/8      | 0.14    | 3.5    |
| Н | 1 3/16   | 1.18    | 30     |
| Ι | 25/32    | 0.78    | 20     |
| J | 47/64    | 0.75    | 19     |
| K | 11/32    | 0.34    | 8.6    |
| L | 25/32    | 0.77    | 19.5   |
| М | 35/64    | 0.54    | 13.7   |