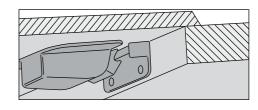

for vibration resistance
- Self adjusting pawl misalignment

## Option:

Available in white or brown nylon

|   | Imperial |         |        |
|---|----------|---------|--------|
|   | Nominal  | Decimal | Metric |
| Α | 1 25/64  | 1.38    | 35     |
| В | 11/32    | 0.35    | 9      |
| С | 5/32     | 0.17    | 4      |
| D | 1 7/64   | 1.09    | 28     |
| Е | 1 15/32  | 1.47    | 37     |
| F | 5/16     | 0.94    | 24     |
| G | 1/8      | 0.14    | 3.5    |
| Н | 1 3/16   | 1.18    | 30     |
| Ι | 25/32    | 0.78    | 20     |
| J | 47/64    | 0.75    | 19     |
| K | 11/32    | 0.34    | 8.6    |
| L | 25/32    | 0.77    | 19.5   |
| М | 35/64    | 0.54    | 13.7   |

| Colour | Part Number |  |
|--------|-------------|--|
| White  | MT-01-10-7  |  |
| Brown  | MT-01-10-3  |  |





Catch









## **Operation**

Closed



0pen