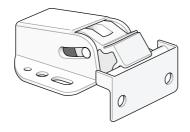

| Colour | Part Number |  |
|--------|-------------|--|
| White  | MT-01-10-7  |  |
| Brown  | MT-01-10-3  |  |

Catch