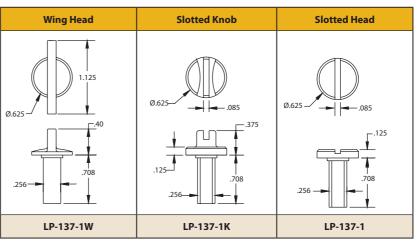

## Southco<sup>®</sup> LP Series Cam Latch Fixed Grip

# southco



This fastener assembly provides basic quarter-turn operation at low installed cost. The plastic studs are combined with a spring steel cam. The cam is rapidly installed by pushing on to the shaft of the stud. One way tabs on the cam maintain its position and provide secure stud retention during operation.

### **Material and Finish**

**Stud:** Black acetal copolymer **Cam:** Spring Steel **Spacer:** Black acetal copolymer

#### Mechanical

Panel Thickness Range: .04" to .41" Recommended Cam Deflection: .010" (locked tension 2 lbs.) to .090" (locked tension 6 lbs.) Rating: UL94HB flammability

All dimensions on this page are in inches.

#### **Stud Part Numbers**



#### **Fastener Selection and Installation**

- 1. Choose a head style with part number from table above.
- 2. Cam is ordered separately per table below.
- 3. Difference in thickness between panel and support cannot exceed 3mm (Max Deflection).
- 4. Spacers (3mm thick) must be used to maintain deflection in range given.



Cam









southco