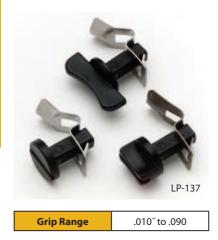

# southco

This fastener assembly provides basic quarter-turn operation at low installed cost. The plastic studs are combined with a spring steel cam. The cam is rapidly installed by pushing on to the shaft of the stud. One way tabs on the cam maintain its position and provide secure stud retention during operation.

### **Material and Finish**

**Stud:** Black acetal copolymer **Cam:** Spring Steel **Spacer:** Black acetal copolymer