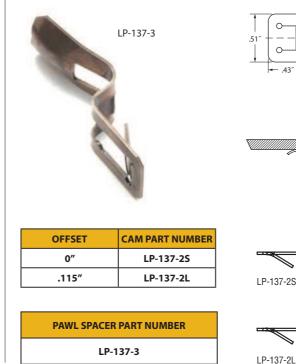

#### **Fastener Selection and Installation**

- 1. Choose a head style with part number from table above.
- 2. Cam is ordered separately per table below.
- 3. Difference in thickness between panel and support cannot exceed 3mm (Max Deflection).
- 4. Spacers (3mm thick) must be used to maintain deflection in range given.

Cam

southco