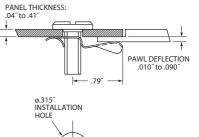

#### Mechanical

Panel Thickness Range: .04" to .41" Recommended Cam Deflection: .010" (locked tension 2 lbs.) to .090" (locked tension 6 lbs.) Rating: UL94HB flammability

All dimensions on this page are in inches.