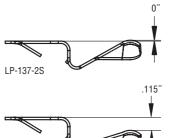

e way tabs on the cam maintain its position and provide secure stud retention during operation.

### **Material and Finish**

**Stud:** Black acetal copolymer **Cam:** Spring Steel **Spacer:** Black acetal copolymer

#### Mechanical

Panel Thickness Range: .04" to .41" Recommended Cam Deflection: .010" (locked tension 2 lbs.) to .090" (locked tension 6 lbs.) Rating: UL94HB flammability

All dimensions on this page are in inches.

#### **Stud Part Numbers**



#### **Fastener Selection and Installation**

- 1. Choose a head style with part number from table above.
- 2. Cam is ordered separately per table below.
- 3. Difference in thickness between panel and support cannot exceed 3mm (Max Deflection).
- 4. Spacers (3mm thick) must be used to maintain deflection in range given.



Cam









southco