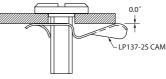

One way tabs on the cam maintain its position and provide secure stud retention during operation.

### **Material and Finish**

**Stud:** Black acetal copolymer **Cam:** Spring Steel **Spacer:** Black acetal copolymer

#### Mechanical

Panel Thickness Range: .04" to .41" Recommended Cam Deflection: .010" (locked tension 2 lbs.) to .090" (locked tension 6 lbs.) Rating: UL94HB flammability

All dimensions on this page are in inches.

#### **Stud Part Numbers**



#### **Fastener Selection and Installation**

- 1. Choose a head style with part number from table above.
- 2. Cam is ordered separately per table below.
- 3. Difference in thickness between panel and support cannot exceed 3mm (Max Deflection).
- 4. Spacers (3mm thick) must be used to maintain deflection in range given.



Cam









southco