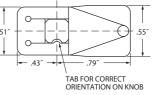

. One way tabs on the cam maintain its position and provide secure stud retention during operation.

### **Material and Finish**

**Stud:** Black acetal copolymer **Cam:** Spring Steel **Spacer:** Black acetal copolymer

#### Mechanical

Panel Thickness Range: .04" to .41" Recommended Cam Deflection: .010" (locked tension 2 lbs.) to .090" (locked tension 6 lbs.) Rating: UL94HB flammability

All dimensions on this page are in inches.

#### **Stud Part Numbers**



#### **Fastener Selection and Installation**

- 1. Choose a head style with part number from table above.
- 2. Cam is ordered separately per table below.
- 3. Difference in thickness between panel and support cannot exceed 3mm (Max Deflection).
- 4. Spacers (3mm thick) must be used to maintain deflection in range given.



Cam









southco