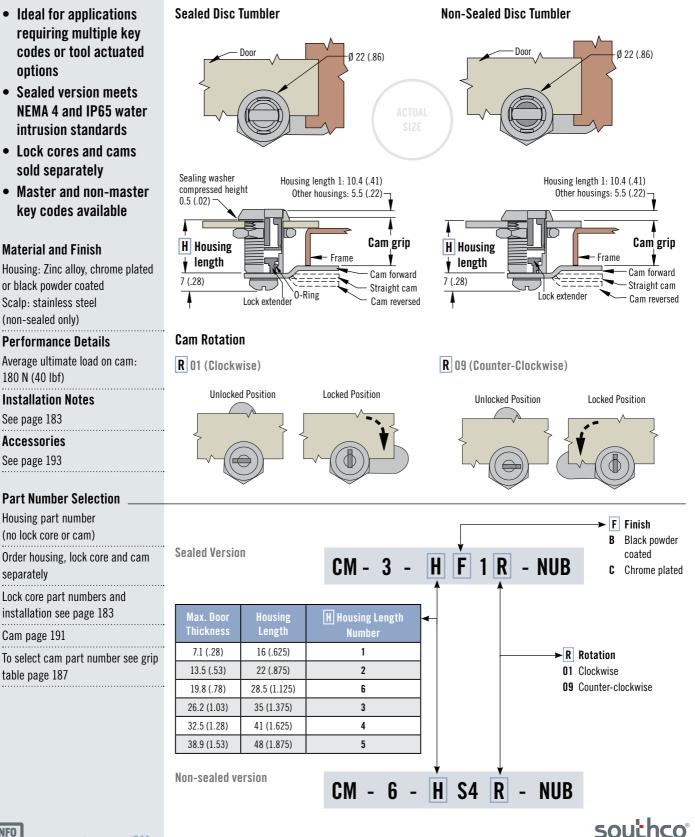

## **CM** Cam Locks

Removable core

- options Sealed version meets **NEMA 4 and IP65 water** intrusion standards
- Lock cores and cams sold separately
- Master and non-master key codes available

## **Material and Finish**

Housing: Zinc alloy, chrome plated or black powder coated Scalp: stainless steel (non-sealed only)

## **Performance Details**

Average ultimate load on cam: 180 N (40 lbf)

**Installation Notes** 

See page 183

Accessories

See page 193

## **Part Number Selection**

Housing part number (no lock core or cam)

separately

installation see page 183

Cam page 191

INFO

**CLIČ** 

To select cam part number see grip table page 187