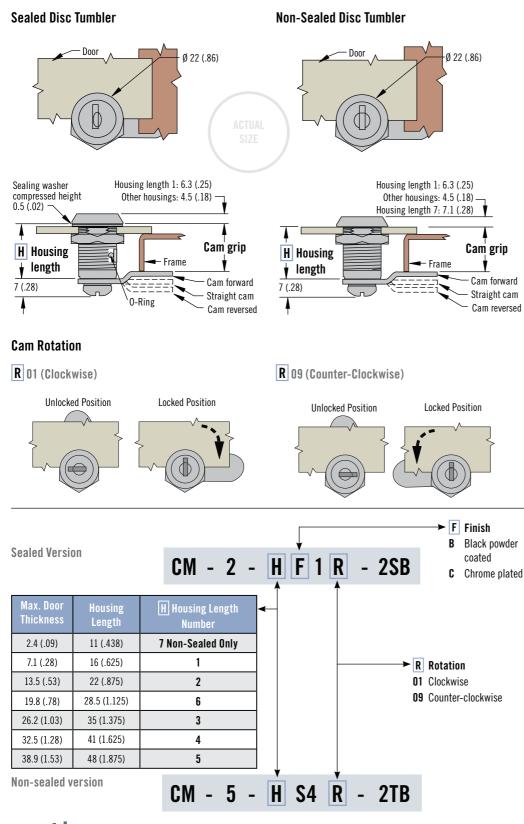

### **Material and Finish**

Housing: Zinc alloy, chrome plated or black powder coated Scalp: stainless steel (non-sealed only)

#### **Performance Details**

Average ultimate load on cam: 180 N (40 lbf)

#### Notes

Lock: Key code CH751, keyed alike, key removal in locked and unlocked positions (two keys supplied)

# **Part Number Selection**

Lock part number (no cam) Order lock and cam separately Cam page 191 To select cam part number see grip table page 187 Notes CM-2-1 version is sealed but does not meet the NEMA 4 / IP65 standards

Dimensions in millimeters (inch) unless otherwise stated