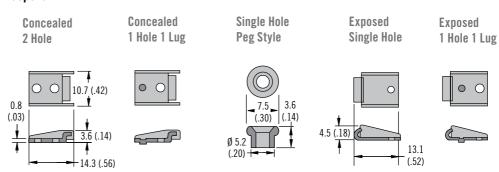

#### **Keepers**

## Two Hole Keepers Single Hole Keepers Latch Only

#### **Part Number**

See table

Order latch and keeper separately

| Material        | Part Number  |                     |                           |                          |                        |                         |
|-----------------|--------------|---------------------|---------------------------|--------------------------|------------------------|-------------------------|
|                 | Latch        | Keepers             |                           |                          |                        |                         |
|                 |              | Concealed<br>2 Hole | Concealed<br>1 Hole 1 Lug | Single Hole<br>Peg Style | Exposed<br>Single Hole | Exposed<br>1 Hole 1 Lug |
| Steel           | 97-30-160-11 | 97-37-103-11        | 97-37-101-11              | 97-37-105-11             | 97-37-104-11           | 97-37-102-11            |
| Stainless Steel | 97-30-160-12 | 97-37-103-24        | 97-37-101-24              | 97-37-105-24             | 97-37-104-24           | 97-37-102-24            |
| S Dimension     |              | 14.7 (.58)          | 14.7 (.58)                | 21.8 (.86)               | 33 (1.30)              | 27.4 (1.08)             |