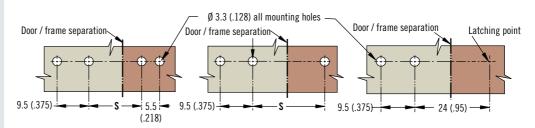

#### **Part Number**

See table

Order latch and keeper separately

| Material        | Part Number  |                     |                           |                          |                        |                         |
|-----------------|--------------|---------------------|---------------------------|--------------------------|------------------------|-------------------------|
|                 | Latch        | Keepers             |                           |                          |                        |                         |
|                 |              | Concealed<br>2 Hole | Concealed<br>1 Hole 1 Lug | Single Hole<br>Peg Style | Exposed<br>Single Hole | Exposed<br>1 Hole 1 Lug |
| Steel           | 97-30-160-11 | 97-37-103-11        | 97-37-101-11              | 97-37-105-11             | 97-37-104-11           | 97-37-102-11            |
| Stainless Steel | 97-30-160-12 | 97-37-103-24        | 97-37-101-24              | 97-37-105-24             | 97-37-104-24           | 97-37-102-24            |
| S Dimension     |              | 14.7 (.58)          | 14.7 (.58)                | 21.8 (.86)               | 33 (1.30)              | 27.4 (1.08)             |