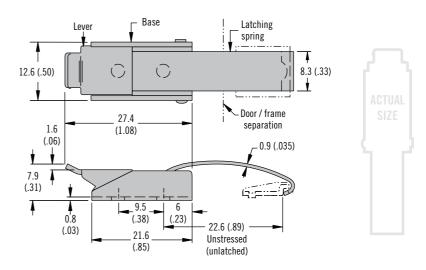

#### **Performance Details**

Clamping force: 135 N (30 lbf)

#### **Installation Notes**

Install assembly with M3 (No. 4) round head screws or 3 (.118) rivets (not supplied)

For peg style keeper use M3 (No. 4) flat head screws or rivets