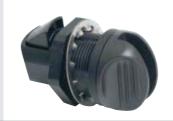

# 93 Push-to-Close Latch

Turn-to-open · Wing style

- Turn-to-open
- Single hole installation

#### **Material and Finish**

Glass reinforced nylon and acetal, black