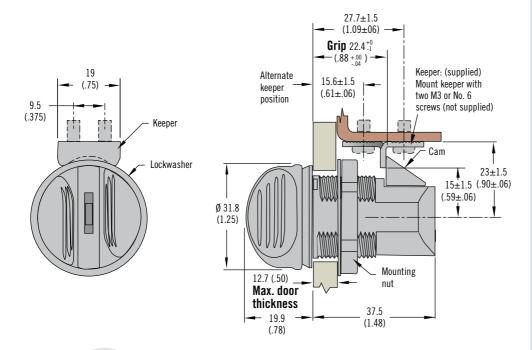

### **Installation Notes**

Max. tightening torque on mounting nut: 6 N·m (53 in·lbf)

### **Accessories**

Flat key, keyed alike CH751 (2 keys per ring) Part number: PK-10-01

Overmolded key, keyed alike CH751 (2 keys per ring) Part number: PK-10-01-05

Keeper (replacement):

Part number: 93-14-101-24

## **Part Number**

See table

 $\emptyset \begin{array}{c} 25.5 \, ^{+0.2}_{-0.1} \\ (1.000 \, ^{+.010}_{-.000} \end{array}$ 

Door

Keeper

Latch Part Number (2 Flat Keys Supplied) 93-402

9.50±0.2 (.375±.01) Hole centers for

mounting keeper Frame