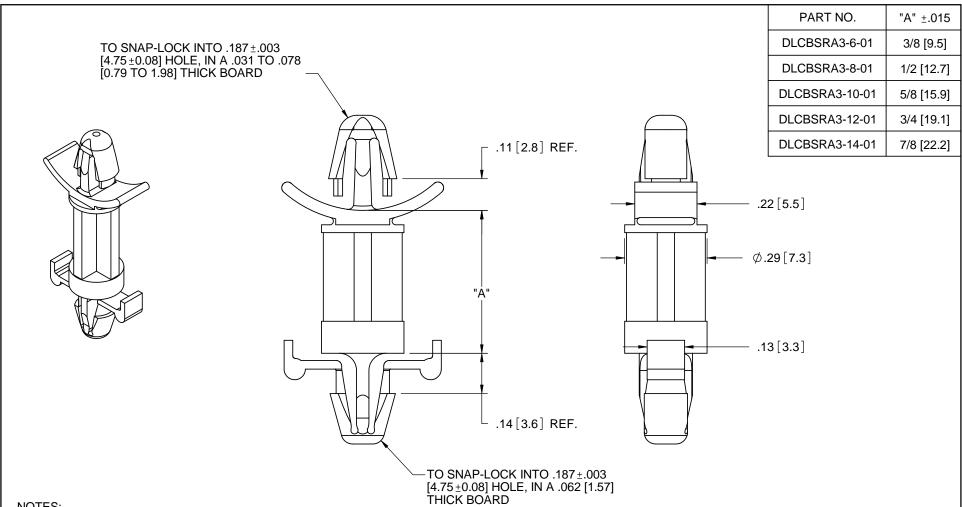

NOTES:

1. MATERIAL: NYLON 6/6 (RMS-01)

FLAME RETARDANT NYLON (RMS-19) AVAILABLE BY SPECIAL ORDER ONLY

2. COLOR: NATURAL

| C SEE CO 200435 FOR CHANGES SK 09/11/09   B SEE ECN#840 FOR CHANGE DETAIL SM 08/27/04   A RELEASED FOR PRODUCTION SM 07/13/0/4   REV. DESCRIPTION ENGR. DATE |      |                               |      |           |
|--------------------------------------------------------------------------------------------------------------------------------------------------------------|------|-------------------------------|------|-----------|
| A RELEASED FOR PRODUCTION SM 07/13/0/4                                                                                                                       | С    | SEE CO 200435 FOR CHANGES     | SK   | 09/11/09  |
| A RELEAGED FOR TRODUCTION                                                                                                                                    | В    | SEE ECN#840 FOR CHANGE DETAIL | SM   | 08/27/04  |
| REV. DESCRIPTION ENGR. DATE                                                                                                                                  | Α    | RELEASED FOR PRODUCTION       | SM   | 07/13/0/4 |
|                                                                                                                                                              | REV. | DESCRIPTION                   | ENGF | R. DATE   |