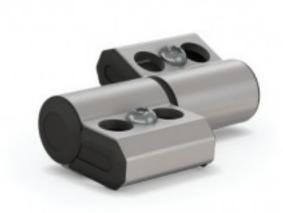

## One way torque hinge - constant torque 9 N.m / set

Model: 72-7-4250

- Aluminium torque hinge.
- Friction in one direction only: allows for frictionless handling of the door in the opposite direction.
- Tested over 30,000 cycles.
- Torque is constant in torque direction.
- Sold in pairs (left / right).
- Ideal to prevent shock to the door and / or safety.
- Torque moment (per set): 9 N.m.
- Initial torque may vary from -20% to +40%.
- Not suited for vibration environment.
- Torque will be affected by temperature.
- Do not lubricate.
- For indoor use only.
- Body in aluminium, shaft in stainless steel, sleeve and cover in polyacetal (POM).