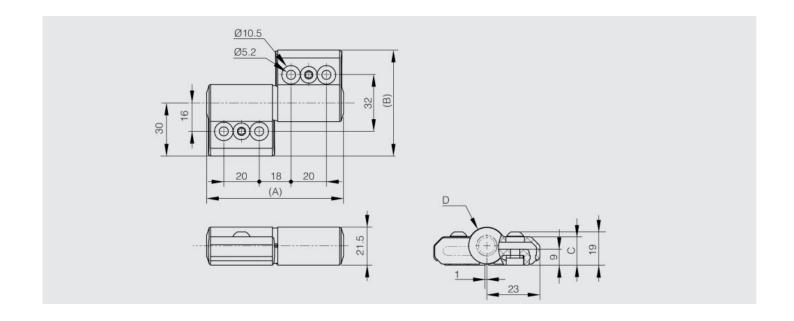

WWW.PINET.TM.FR © PINET INDUSTRIE 2014

| Material         | aluminium                                           |
|------------------|-----------------------------------------------------|
| Finish           | clear anodised                                      |
| A (length)       | 77.5                                                |
| D (pin diameter) | 21                                                  |
| B (width)        | 60                                                  |
| С                | 16                                                  |
| Weight (g)       | 270                                                 |
| Opening angle    | 270                                                 |
| Note             | torque in the clockwise direction##NewLine##sold in |
|                  | pairs                                               |
| Material         | aluminium                                           |
| Functions        | friction hinges                                     |
|                  |                                                     |