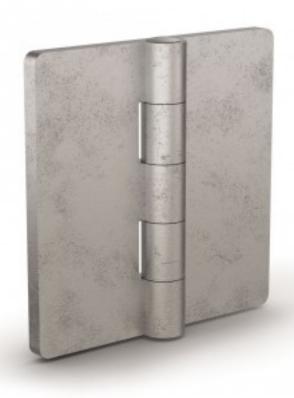

## Forged hinges - 5 knuckles

Model: 72-1-4290

Riveted pin (except part number: 72-1-4288 with removable pin).

Other dimensions or variants are available on request.

Raw steel pin for raw steel hinges.304 stainless steel pin for 304 stainless steel hinges.