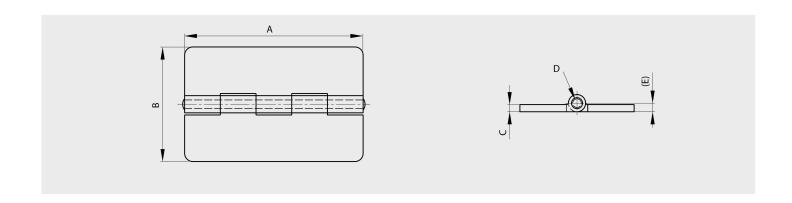

WWW.PINET.TM.FR © PINET INDUSTRIE 2014

| Material         | 304 stainless steel      |
|------------------|--------------------------|
| Finish           | raw                      |
| A (length)       | 60                       |
| D (pin diameter) | 6                        |
| B (width)        | 60                       |
| С                | 6                        |
| Weight (g)       | 283                      |
| Е                | 6                        |
| Opening angle    | 270                      |
| Material         | stainless steel          |
| Functions        | for railway applications |