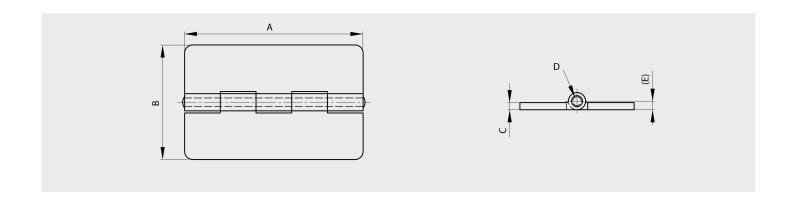

WWW.PINET.TM.FR © PINET INDUSTRIE 2014

| Material         | 304 stainless steel      |
|------------------|--------------------------|
| Finish           | raw                      |
| A (length)       | 80                       |
| B (width)        | 130                      |
| D (pin diameter) | 6                        |
| С                | 5                        |
| Weight (g)       | 436                      |
| Е                | 6                        |
| Opening angle    | 270                      |
| Note             | removable pin            |
| Material         | 304 stainless steel      |
| Functions        | for railway applications |