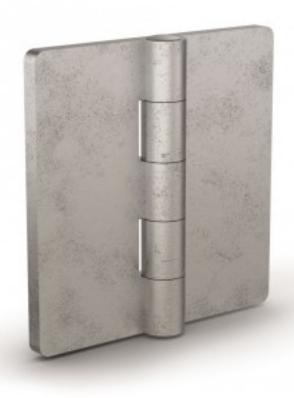

## Forged hinges - 5 knuckles

Model: 72-1-4288

Riveted pin (except part number: 72-1-4288 with removable pin). Other dimensions or variants are available on request.

Raw steel pin for raw steel hinges. 304 stainless steel pin for 304 stainless steel hinges.