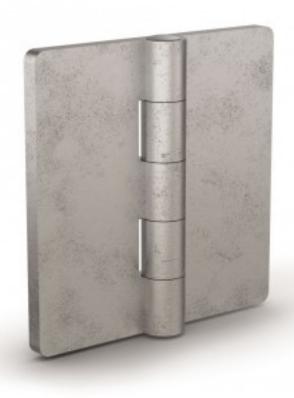

## Forged hinges - 5 knuckles

Model: 72-1-4279

Riveted pin (except part number: 72-1-4288 with removable pin).
Other dimensions or variants are available on request.

Raw steel pin for raw steel hinges. 304 stainless steel pin for 304 stainless steel hinges.