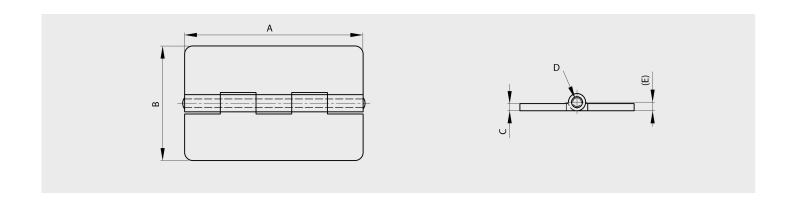

WWW.PINET.TM.FR © PINET INDUSTRIE 2014

| Material         | 304 stainless steel      |
|------------------|--------------------------|
| Finish           | raw                      |
| A (length)       | 80                       |
| B (width)        | 130                      |
| D (pin diameter) | 6                        |
| С                | 5                        |
| Е                | 6                        |
| Weight (g)       | 436                      |
| Opening angle    | 270                      |
| Note             | 3 FR (railway code)      |
| Material         | 304 stainless steel      |
| Functions        | for railway applications |