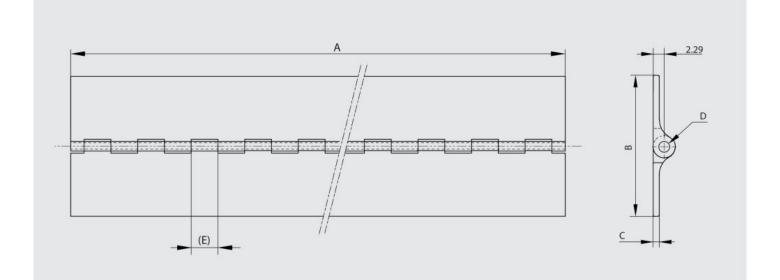

These hinges have the same dimensions as hinges used in the aircraft industry.

| Material         | 6082 T5 alu       |
|------------------|-------------------|
| Finish           | raw               |
| A (length)       | 1830              |
| B (width)        | 63.5              |
| D (pin diameter) | 2.2               |
| С                | 1.3               |
| E                | 12.7              |
| Weight (g)       | 500               |
| Opening angle    | 270               |
| Note             | undrilled         |
| Material         | aluminium         |
| Functions        | free swing hinges |
| Pin material     | stainless steel   |