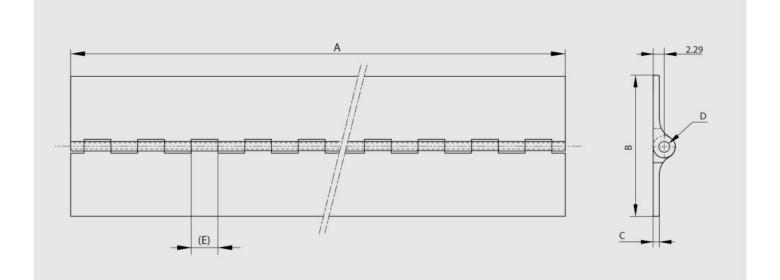

These hinges have the same dimensions as hinges used in the aircraft industry.

| Material         | 6082 T5 alu       |
|------------------|-------------------|
| Finish           | anodised          |
| A (length)       | 915               |
| B (width)        | 63.5              |
| D (pin diameter) | 2.2               |
| С                | 1.3               |
| E                | 12.7              |
| Weight (g)       | 250               |
| Opening angle    | 270               |
| Note             | undrilled         |
| Material         | aluminium         |
| Functions        | free swing hinges |
| Pin material     | stainless steel   |