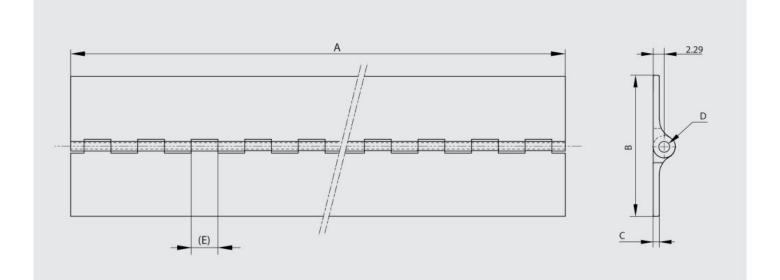

These hinges have the same dimensions as hinges used in the aircraft industry.

| Material         | 6082 T5 alu       |
|------------------|-------------------|
| Finish           | raw               |
| A (length)       | 1830              |
| B (width)        | 44.45             |
| D (pin diameter) | 2.2               |
| С                | 1.3               |
| E                | 12.7              |
| Weight (g)       | 380               |
| Opening angle    | 270               |
| Note             | undrilled         |
| Material         | aluminium         |
| Functions        | free swing hinges |
| Pin material     | stainless steel   |