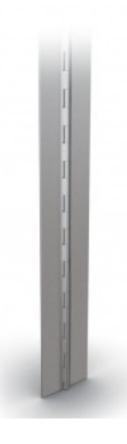

## FinAlu® continuous hinge

Model: 72-1-4245

Continuous hinges in aluminium profile with a small pin diameter.

This nice design can be used in many applications (medical, electronic enclosures, food equipment, transportation...).

These hinges have the same dimensions as hinges used in the aircraft industry.

WWW.PINET.TM.FR © PINET INDUSTRIE 2014

| 6082 T5 alu       |
|-------------------|
| anodised          |
| 915               |
| 2.2               |
| 44.45             |
| 1.3               |
| 12.7              |
| 190               |
| 270               |
| undrilled         |
| aluminium         |
| free swing hinges |
| stainless steel   |
|                   |