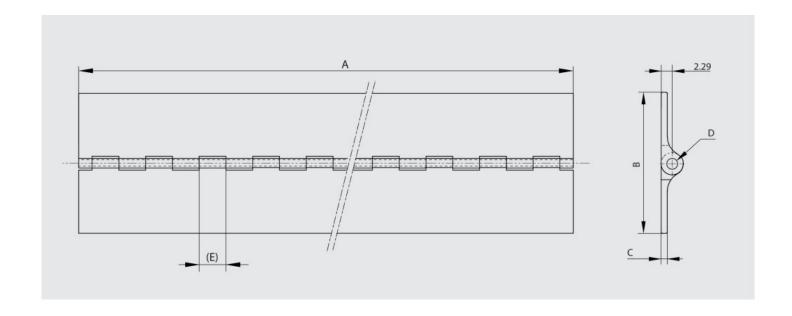

These hinges have the same dimensions as hinges used in the aircraft industry.

WWW.PINET.TM.FR © PINET INDUSTRIE 2014

| 6082 T5 alu       |
|-------------------|
| anodised          |
| 915               |
| 2.2               |
| 44.45             |
| 1.3               |
| 12.7              |
| 190               |
| 270               |
| undrilled         |
| aluminium         |
| free swing hinges |
| stainless steel   |
|                   |