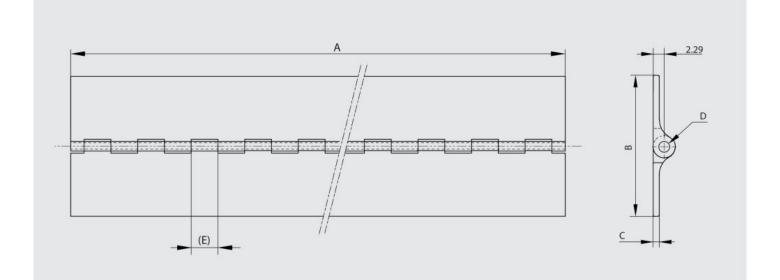

These hinges have the same dimensions as hinges used in the aircraft industry.

| Material         | 6082 T5 alu       |
|------------------|-------------------|
| Finish           | raw               |
| A (length)       | 1830              |
| D (pin diameter) | 2.2               |
| B (width)        | 31.75             |
| С                | 1.3               |
| E                | 12.7              |
| Weight (g)       | 300               |
| Opening angle    | 270               |
| Note             | undrilled         |
| Material         | aluminium         |
| Functions        | free swing hinges |
| Pin material     | stainless steel   |