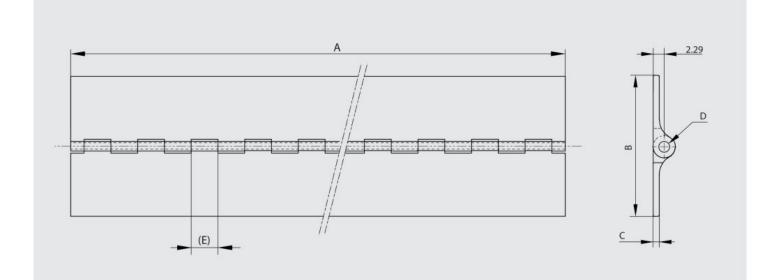

These hinges have the same dimensions as hinges used in the aircraft industry.

| Material         | 6082 T5 alu       |
|------------------|-------------------|
| Finish           | anodised          |
| A (length)       | 915               |
| D (pin diameter) | 2.2               |
| B (width)        | 31.75             |
| С                | 1.3               |
| E                | 12.7              |
| Weight (g)       | 150               |
| Opening angle    | 270               |
| Note             | undrilled         |
| Material         | aluminium         |
| Functions        | free swing hinges |
| Pin material     | stainless steel   |