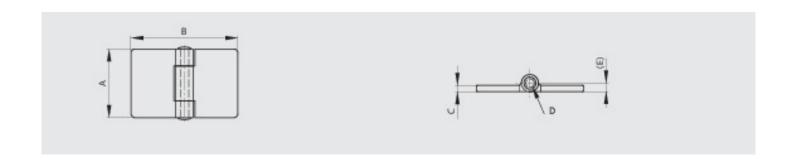

## Riveted pin.

Other dimensions or variants are available on request.

Raw steel pin for raw steel hinges.304 stainless steel pin for 304 stainless steel hinges.

WWW.PINET.TM.FR © PINET INDUSTRIE 2014

| Material         | 304 stainless steel      |
|------------------|--------------------------|
| Finish           | raw                      |
| A (length)       | 50                       |
| B (width)        | 80                       |
| D (pin diameter) | 4                        |
| С                | 3                        |
| E                | 4                        |
| Weight (g)       | 112                      |
| Opening angle    | 270                      |
| Note             | 6 MR (railway code)      |
| Material         | stainless steel          |
| Functions        | for railway applications |