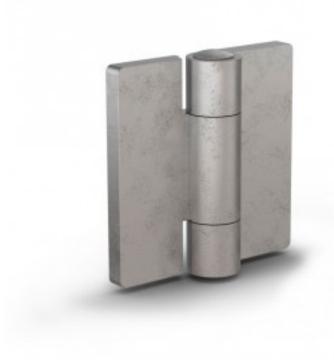

## Forged hinges - 3 knuckles

Model: 72-1-4186

## Riveted pin.

Other dimensions or variants are available on request.

Raw steel pin for raw steel hinges.304 stainless steel pin for 304 stainless steel hinges.

WWW.PINET.TM.FR © PINET INDUSTRIE 2014

| Material         | 304 stainless steel      |
|------------------|--------------------------|
| Finish           | raw                      |
| A (length)       | 50                       |
| B (width)        | 80                       |
| D (pin diameter) | 4                        |
| С                | 3                        |
| E                | 4                        |
| Weight (g)       | 112                      |
| Opening angle    | 270                      |
| Note             | 6 MR (railway code)      |
| Material         | stainless steel          |
| Functions        | for railway applications |