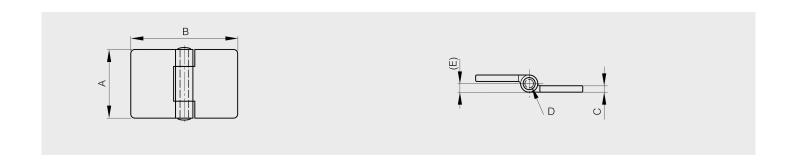

## Riveted pin.

Other dimensions or variants are available on request.

Raw steel pin for raw steel hinges. 304 stainless steel pin for 304 stainless steel hinges.

WWW.PINET.TM.FR © PINET INDUSTRIE 2014

| Material         | 304 stainless steel      |
|------------------|--------------------------|
| Finish           | raw                      |
| A (length)       | 50                       |
| B (width)        | 80                       |
| D (pin diameter) | 4                        |
| С                | 3                        |
| Е                | 4                        |
| Weight (g)       | 112                      |
| Opening angle    | 270                      |
| Note             | 22 MR (railway code)     |
| Material         | stainless steel          |
| Functions        | for railway applications |