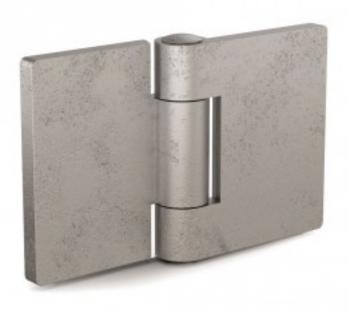

## Forged hinges with reversed leaves - 3 knuckles

Model: 72-1-3993

## Riveted pin.

Other dimensions or variants are available on request.

Raw steel pin for raw steel hinges. 304 stainless steel pin for 304 stainless steel hinges.

WWW.PINET.TM.FR © PINET INDUSTRIE 2014

| Material         | 304 stainless steel      |
|------------------|--------------------------|
| Finish           | raw                      |
| A (length)       | 50                       |
| B (width)        | 80                       |
| D (pin diameter) | 4                        |
| С                | 3                        |
| Е                | 4                        |
| Weight (g)       | 112                      |
| Opening angle    | 270                      |
| Note             | 22 MR (railway code)     |
| Material         | stainless steel          |
| Functions        | for railway applications |