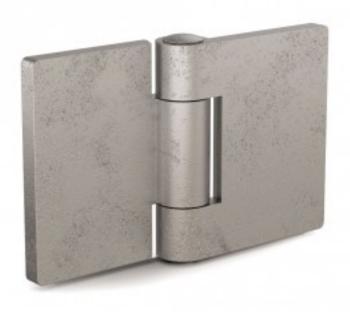

## Forged hinges with reversed leaves - 3 knuckles

Model: 72-1-3992

## Riveted pin.

Other dimensions or variants are available on request.

Raw steel pin for raw steel hinges. 304 stainless steel pin for 304 stainless steel hinges.

WWW.PINET.TM.FR © PINET INDUSTRIE 2014

| Material         | 304 stainless steel      |
|------------------|--------------------------|
| Finish           | raw                      |
| A (length)       | 50                       |
| B (width)        | 50                       |
| D (pin diameter) | 4                        |
| С                | 3                        |
| Е                | 4                        |
| Weight (g)       | 71                       |
| Opening angle    | 270                      |
| Note             | 20 MR (railway code)     |
| Material         | stainless steel          |
| Functions        | for railway applications |