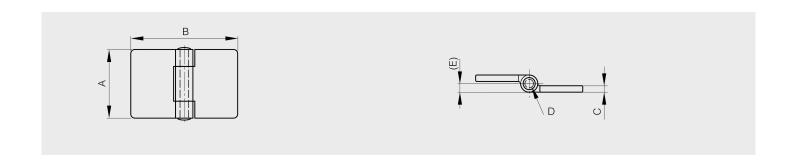

## Riveted pin.

Other dimensions or variants are available on request.

Raw steel pin for raw steel hinges. 304 stainless steel pin for 304 stainless steel hinges.

WWW.PINET.TM.FR © PINET INDUSTRIE 2014

| Material         | 304 stainless steel      |
|------------------|--------------------------|
| Finish           | raw                      |
| A (length)       | 50                       |
| B (width)        | 50                       |
| D (pin diameter) | 4                        |
| С                | 3                        |
| Е                | 4                        |
| Weight (g)       | 71                       |
| Opening angle    | 270                      |
| Note             | 20 MR (railway code)     |
| Material         | stainless steel          |
| Functions        | for railway applications |