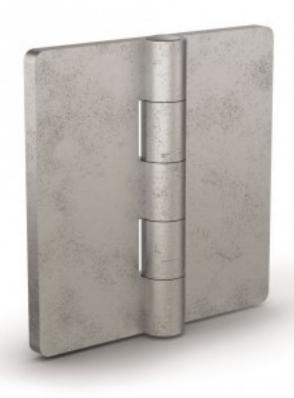

## Forged hinges - 5 knuckles

Model: 72-1-3413

Riveted pin (except part number: 72-1-4288 with removable pin).

Other dimensions or variants are available on request.

Raw steel pin for raw steel hinges.304 stainless steel pin for 304 stainless steel hinges.