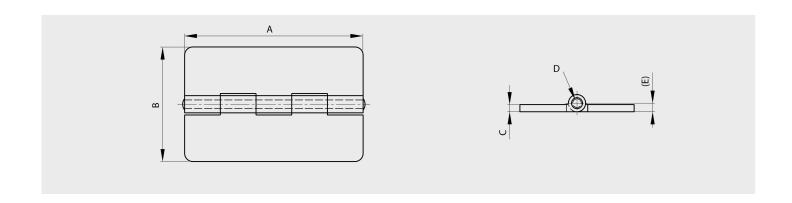

WWW.PINET.TM.FR © PINET INDUSTRIE 2014

| Material         | steel                    |
|------------------|--------------------------|
| Finish           | raw                      |
| A (length)       | 125                      |
| B (width)        | 80                       |
| D (pin diameter) | 6                        |
| С                | 5                        |
| Е                | 6                        |
| Weight (g)       | 440                      |
| Opening angle    | 270                      |
| Note             | 11 FR (railway code)     |
| Material         | steel                    |
| Functions        | for railway applications |