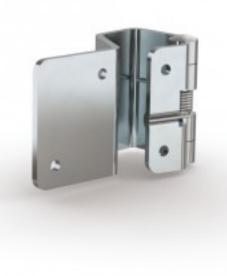

## Concealed hinges with spring - 95° opening

Model: 71-1-3867

Concealed hinges with 2 positions:

- Closing position: door remains open with an angle of 10°.
- Opening position: door opens up to 95°.

Closing of door due to spring action and door remains slightly opened.

Applications for parcel box:

- Door automatically opens after code entry.
- Door doesn't remain in opening position.

WWW.PINET.TM.FR © PINET INDUSTRIE 2014

| Material         | 304 stainless steel |
|------------------|---------------------|
| Finish           | raw                 |
| A (length)       | 51                  |
| D (pin diameter) | 6                   |
| B (width)        | 75                  |
| С                | 3                   |
| Weight (g)       | 200                 |
| Material         | stainless steel     |
| Functions        | concealed           |