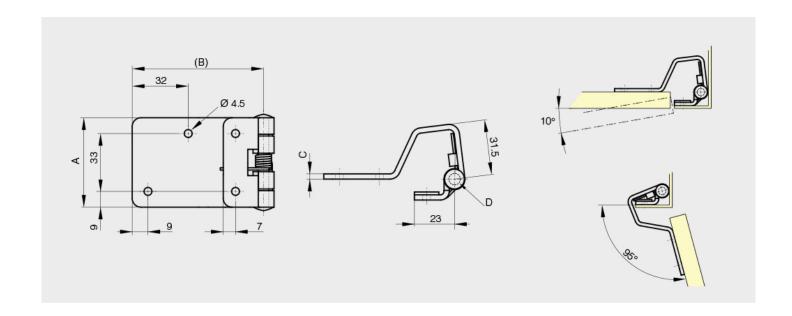

## Concealed hinges with spring - 95° opening

Model: 71-1-3867

Concealed hinges with 2 positions:

- Closing position: door remains open with an angle of 10°.
- Opening position: door opens up to 95°.

Closing of door due to spring action and door remains slightly opened.

Applications for parcel box:

- Door automatically opens after code entry.
- Door doesn't remain in opening position.

WWW.PINET.TM.FR © PINET INDUSTRIE 2014

| Material         | 304 stainless steel |
|------------------|---------------------|
| Finish           | raw                 |
| A (length)       | 51                  |
| D (pin diameter) | 6                   |
| B (width)        | 75                  |
| С                | 3                   |
| Weight (g)       | 200                 |
| Material         | stainless steel     |
| Functions        | concealed           |