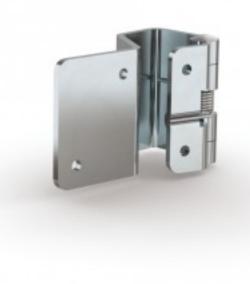

## Concealed hinges with spring - 95° opening

Model: 71-1-3812

Concealed hinges with 2 positions:

- Closing position: door remains open with an angle of 10°.
- Opening position: door opens up to 95°.

Closing of door due to spring action and door remains slightly opened.

Applications for parcel box:

- Door automatically opens after code entry.
- Door doesn't remain in opening position.

WWW.PINET.TM.FR © PINET INDUSTRIE 2014

| Material         | steel       |
|------------------|-------------|
| Finish           | zinc plated |
| A (length)       | 51          |
| D (pin diameter) | 6           |
| B (width)        | 75          |
| С                | 3           |
| Weight (g)       | 200         |
| Material         | steel       |
| Functions        | concealed   |