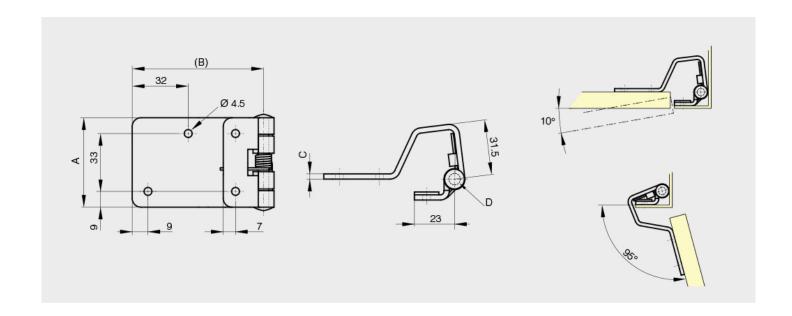

## Concealed hinges with spring - 95° opening

Model: 71-1-3812

Concealed hinges with 2 positions:

- Closing position: door remains open with an angle of 10°.
- Opening position: door opens up to 95°.

Closing of door due to spring action and door remains slightly opened.

Applications for parcel box:

- Door automatically opens after code entry.
- Door doesn't remain in opening position.

WWW.PINET.TM.FR © PINET INDUSTRIE 2014

| Material         | steel       |
|------------------|-------------|
| Finish           | zinc plated |
| A (length)       | 51          |
| D (pin diameter) | 6           |
| B (width)        | 75          |
| С                | 3           |
| Weight (g)       | 200         |
| Material         | steel       |
| Functions        | concealed   |