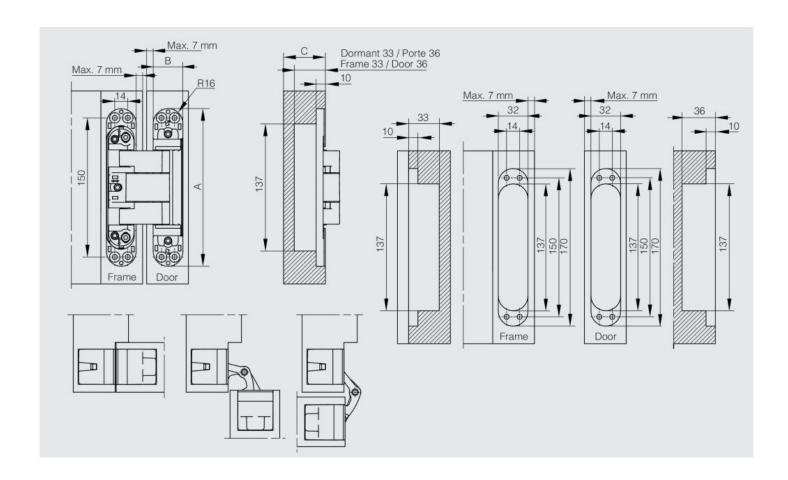

WWW.PINET.TM.FR © PINET INDUSTRIE 2014

| Material      | zinc die-cast     |
|---------------|-------------------|
| Finish        | chrome plated mat |
| A (length)    | 170               |
| B (width)     | 32                |
| С             | 40                |
| Weight (g)    | 1255              |
| Opening angle | 180               |
| Material      | zinc die-cast     |
| Functions     | concealed         |