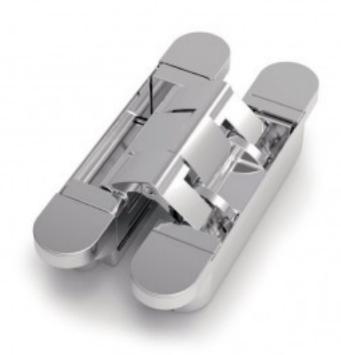

## Concealed hinge - 3-D adjustable - 180° opening

Model: 70-7-3624

3-D adjustable (heigt, width, depth) without removing the door.

Height adjustment: -3.0 / +3.0 mm. Width adjustment: -3.0 / +4.0 mm.

Depth adjustment (pressure): -1.5 / +1.5 mm.

Universal: for left- and right-sided doors.

Can be installed in the frame and adjusted by just one person.

No visible screws. Washers in POM.

Door thickness: min. 40 mm.

Door weight (for 2 hinges): up to 120 kg. (Door size: max.  $830 \times 2015 \text{ mm}$ ). Door weight (for 3 hinges): up to 150 kg. (Door size: max.  $830 \times 2015 \text{ mm}$ ).