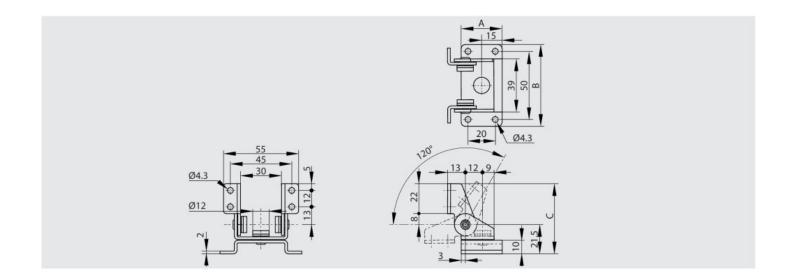

WWW.PINET.TM.FR © PINET INDUSTRIE 2014

| Material      | 430 stainless steel                 |
|---------------|-------------------------------------|
| Finish        | polished                            |
| A (length)    | 30                                  |
| B (width)     | 60                                  |
| С             | 51.5                                |
| Weight (g)    | 92                                  |
| Opening angle | 270                                 |
| Material      | stainless steel                     |
| Functions     | dual axis                           |
| Torque        | 2.9 N.m (axis X) / 1.4 N.m (axis Z) |