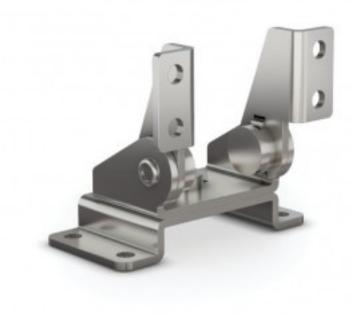

## Dual axis torque hinge - 30 x 60 mm

Model: 70-7-3622

- Dual axis: free stop at any angle in tilt & swivel.
- Provide torque stability in both directions.
- Torque per piece (tilting): 2.9 N.m.
- Torque per piece (swiveling): 1.4 N.m.
- Suitable for monitor screens.
- Rotation upon axis X can occur from 0° to 180°.
- Rotation upon axis Z can occur up to 360°.