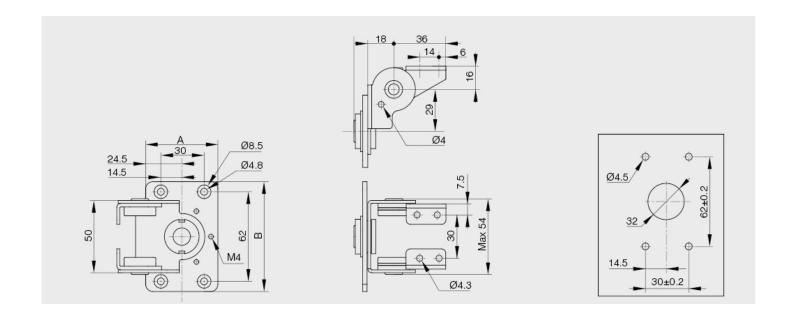

## Dual axis torque hinge - 50 x 76 mm

Model: 70-7-3621

- Dual axis: free stop at any angle in tilt & swivel.
- Provide torque stability in both directions.
- Torque per piece (tilting): 7 N.m.
- Torque per piece (swiveling) 3 N.m.
- Suitable for monitor screens.
- Rotation upon axis X is free but can be blocked from 0° to 120° with an additional pin.
- Rotation upon axis Z is free but can be blocked at  $30^{\circ}$  or  $90^{\circ}$  with additional pins (various holes in the fixing plate).
- Electric cables can go through a hole in the middle of the flixing plate.

WWW.PINET.TM.FR © PINET INDUSTRIE 2014

| Material      | 430 stainless steel             |
|---------------|---------------------------------|
| Finish        | polished                        |
| A (length)    | 50                              |
| B (width)     | 76                              |
| Weight (g)    | 232                             |
| Opening angle | 270                             |
| Material      | stainless steel                 |
| Functions     | dual axis                       |
| Torque        | 7 N.m (axis X) / 3 N.m (axis Z) |