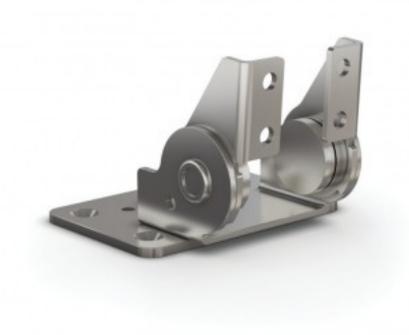

## Dual axis torque hinge - 50 x 76 mm

Model: 70-7-3621

- Dual axis: free stop at any angle in tilt & swivel.
- Provide torque stability in both directions.
- Torque per piece (tilting): 7 N.m.
- Torque per piece (swiveling) 3 N.m.
- Suitable for monitor screens.
- Rotation upon axis X is free but can be blocked from 0° to 120° with an additional pin.
- Rotation upon axis Z is free but can be blocked at  $30^{\circ}$  or  $90^{\circ}$  with additional pins (various holes in the fixing plate).
- Electric cables can go through a hole in the middle of the flixing plate.