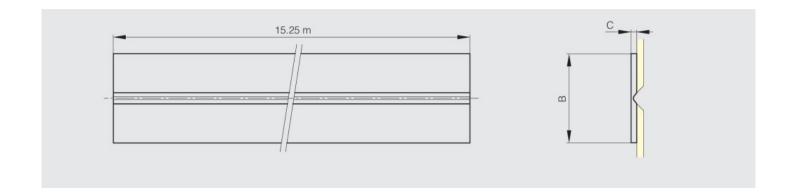

## Polymer continuous hinges in 15.25 meter rolls

Model: 44-7-3005

WWW.PINET.TM.FR

| Material      | polypropylene     |
|---------------|-------------------|
| Finish        | black             |
| B (width)     | 38.1              |
| С             | 3.2               |
| Weight (g)    | 1450              |
| Opening angle | 270               |
| Material      | plastic           |
| Functions     | continuous hinges |