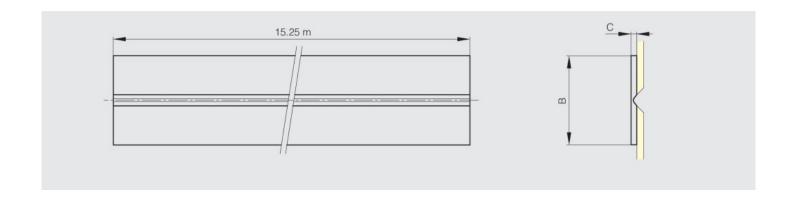

## Polymer continuous hinges in 15.25 meter rolls

Model: 44-7-3004

WWW.PINET.TM.FR

| Material      | polypropylene     |
|---------------|-------------------|
| Finish        | grey              |
| B (width)     | 38.1              |
| С             | 3.2               |
| Weight (g)    | 1450              |
| Opening angle | 270               |
| Material      | plastic           |
| Functions     | continuous hinges |