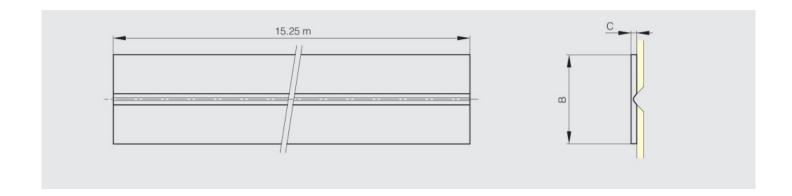

## Polymer continuous hinges in 15.25 meter rolls

Model: 44-7-3003

WWW.PINET.TM.FR

| Material      | polypropylene     |
|---------------|-------------------|
| Finish        | white             |
| B (width)     | 38.1              |
| С             | 3.2               |
| Weight (g)    | 1450              |
| Opening angle | 270               |
| Material      | plastic           |
| Functions     | continuous hinges |