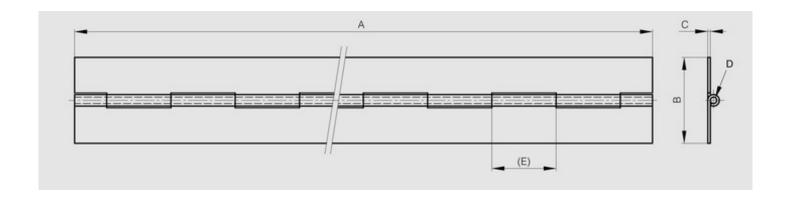

## Rolled knuckle continuous hinge - 80 mm width

Model: 42-1-4547

Opening angle 270°. Other lengths and pin materials are available on request. Specific drilling requirements are also available on request.

WWW.PINET.TM.FR © PINET INDUSTRIE 2014

| Material         | 304 stainless steel |
|------------------|---------------------|
| Finish           | raw                 |
| A (length)       | 2000                |
| D (pin diameter) | 6                   |
| B (width)        | 80                  |
| С                | 3                   |
| Weight (g)       | 5000                |
| Е                | 40                  |
| G (pitch)        | 60                  |
| F (pitch)        | 35                  |
| Opening angle    | 270                 |
| Note             | drilled             |
| S                | 5.2                 |
| Material         | stainless steel     |
| Functions        | continuous hinges   |
| Pin material     | stainless steel     |