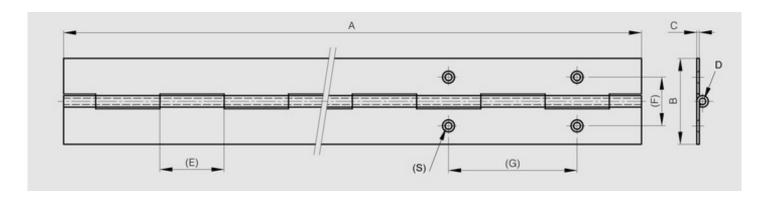

WWW.PINET.TM.FR © PINET INDUSTRIE 2014

| Material         | 316L stainless steel |
|------------------|----------------------|
| Finish           | raw                  |
| A (length)       | 1980                 |
| D (pin diameter) | 2                    |
| B (width)        | 25                   |
| С                | 0.8                  |
| Е                | 15                   |
| Weight (g)       | 385                  |
| Opening angle    | 270                  |
| Note             | undrilled            |
| Material         | stainless steel      |
| Functions        | continuous hinges    |
| Pin material     | stainless steel      |