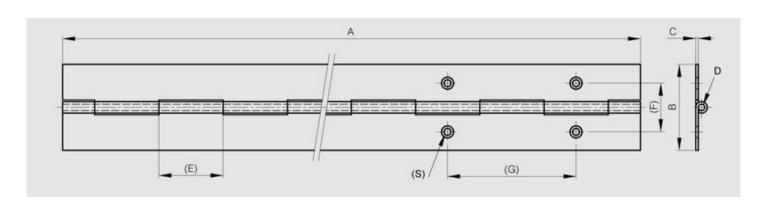

WWW.PINET.TM.FR © PINET INDUSTRIE 2014

| Material         | 304 stainless steel |
|------------------|---------------------|
| Finish           | raw                 |
| A (length)       | 1950                |
| D (pin diameter) | 3                   |
| B (width)        | 50                  |
| С                | 1.5                 |
| Е                | 12.5                |
| Weight (g)       | 1450                |
| Opening angle    | 270                 |
| Note             | undrilled           |
| Material         | stainless steel     |
| Functions        | continuous hinges   |
| Pin material     | stainless steel     |