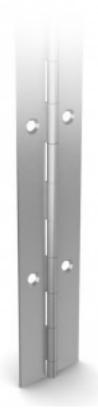

## Rolled knuckle continuous hinge - 50 mm width

Model: 42-1-4462

Opening angle 270°. Other lengths and pin materials are available on request. Specific drilling requirements are also available on request. Hinge in raw galvanised steel is made of pregalvanised steel. Therefore any cut surface is ungalvanised.