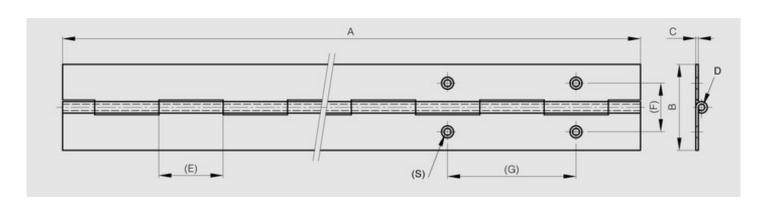

WWW.PINET.TM.FR © PINET INDUSTRIE 2014

| Material         | 304 stainless steel |
|------------------|---------------------|
| Finish           | raw                 |
| A (length)       | 1950                |
| D (pin diameter) | 3                   |
| B (width)        | 40                  |
| С                | 1.5                 |
| Weight (g)       | 1230                |
| Е                | 12.5                |
| Opening angle    | 270                 |
| Note             | undrilled           |
| Material         | stainless steel     |
| Functions        | continuous hinges   |
| Pin material     | stainless steel     |