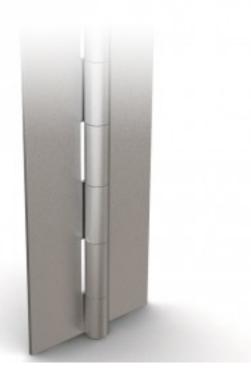

## Rolled knuckle continuous hinge - 100 mm width

Model: 42-1-4459

Opening angle 270°. Other lengths and pin materials are available on request. Specific drilling requirements are also available on request.