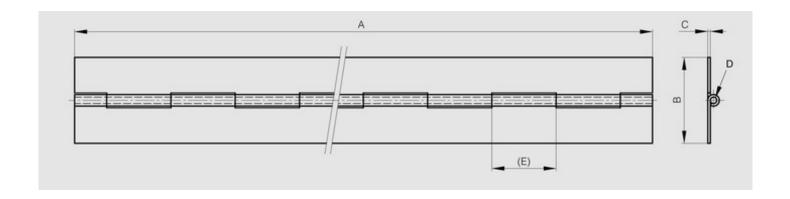

## Rolled knuckle continuous hinge - 100 mm width

Model: 42-1-4459

Opening angle 270°. Other lengths and pin materials are available on request. Specific drilling requirements are also available on request.

WWW.PINET.TM.FR © PINET INDUSTRIE 2014

| Material         | 304 stainless steel |
|------------------|---------------------|
| Finish           | raw                 |
| A (length)       | 2000                |
| D (pin diameter) | 6                   |
| B (width)        | 100                 |
| С                | 3                   |
| Weight (g)       | 5930                |
| Е                | 40                  |
| Opening angle    | 270                 |
| Note             | undrilled           |
| Material         | stainless steel     |
| Functions        | continuous hinges   |
| Pin material     | stainless steel     |