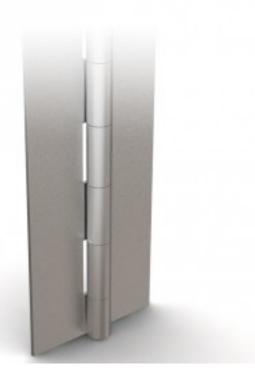

## Rolled knuckle continuous hinge - 100 mm width

Model: 42-1-4458

Opening angle 270°. Other lengths and pin materials are available on request. Specific drilling requirements are also available on request.