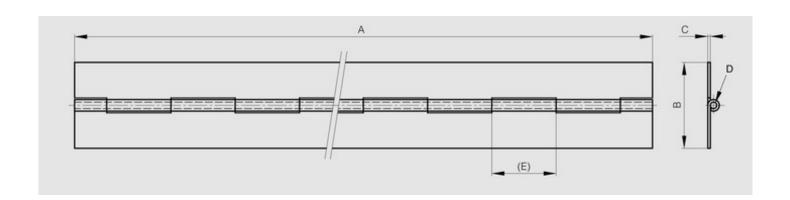

## Rolled knuckle continuous hinge - 100 mm width

Model: 42-1-4458

Opening angle 270°. Other lengths and pin materials are available on request. Specific drilling requirements are also available on request.

WWW.PINET.TM.FR © PINET INDUSTRIE 2014

| Material         | 304 stainless steel |
|------------------|---------------------|
| Finish           | raw                 |
| A (length)       | 1995                |
| D (pin diameter) | 10                  |
| B (width)        | 100                 |
| С                | 3                   |
| Weight (g)       | 7110                |
| Е                | 40                  |
| Opening angle    | 270                 |
| Note             | undrilled           |
| Material         | stainless steel     |
| Functions        | continuous hinges   |
| Pin material     | stainless steel     |