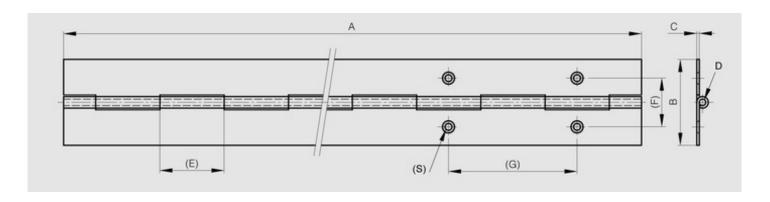

WWW.PINET.TM.FR © PINET INDUSTRIE 2014

| Material         | 316L stainless steel |
|------------------|----------------------|
| Finish           | raw                  |
| A (length)       | 2040                 |
| D (pin diameter) | 3                    |
| B (width)        | 50                   |
| С                | 1.2                  |
| Weight (g)       | 1310                 |
| Е                | 30                   |
| Opening angle    | 270                  |
| Note             | undrilled            |
| Material         | stainless steel      |
| Functions        | continuous hinges    |
| Pin material     | stainless steel      |