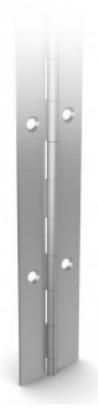

## Rolled knuckle continuous hinge - 50 mm width

Model: 42-1-4353

Opening angle 270°. Other lengths and pin materials are available on request. Specific drilling requirements are also available on request. Hinge in raw galvanised steel is made of pregalvanised steel. Therefore any cut surface is ungalvanised.