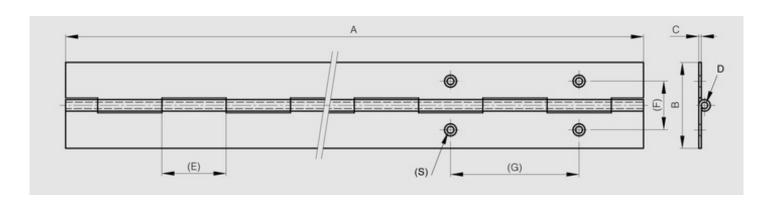

WWW.PINET.TM.FR © PINET INDUSTRIE 2014

| Material         | 304 stainless steel |
|------------------|---------------------|
| Finish           | raw                 |
| A (length)       | 2040                |
| D (pin diameter) | 3                   |
| B (width)        | 50                  |
| С                | 1.2                 |
| Weight (g)       | 1300                |
| Е                | 30                  |
| Opening angle    | 270                 |
| Note             | undrilled           |
| Material         | stainless steel     |
| Functions        | continuous hinges   |
| Pin material     | stainless steel     |