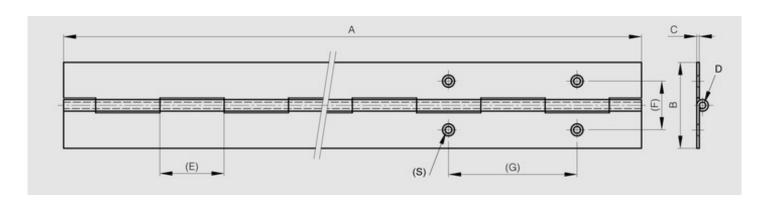

## Rolled knuckle continuous hinge - 50 mm width

Model: 42-1-4348

Opening angle 270°. Other lengths and pin materials are available on request. Specific drilling requirements are also available on request. Hinge in raw galvanised steel is made of pregalvanised steel. Therefore any cut surface is ungalvanised.

WWW.PINET.TM.FR © PINET INDUSTRIE 2014

| Material         | 304 stainless steel |
|------------------|---------------------|
| Finish           | raw                 |
| A (length)       | 1800                |
| D (pin diameter) | 3                   |
| B (width)        | 50                  |
| С                | 1.2                 |
| Weight (g)       | 1100                |
| Е                | 30                  |
| Opening angle    | 270                 |
| Note             | undrilled           |
| Material         | stainless steel     |
| Functions        | continuous hinges   |
| Pin material     | stainless steel     |