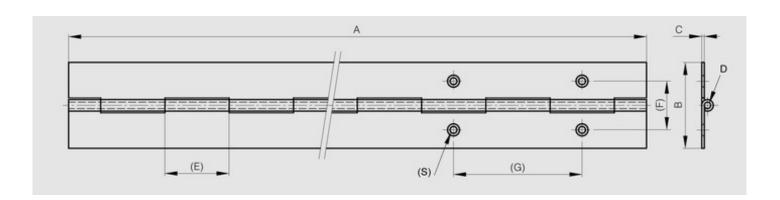

WWW.PINET.TM.FR © PINET INDUSTRIE 2014

| Material         | 304 stainless steel |
|------------------|---------------------|
| Finish           | raw                 |
| A (length)       | 1800                |
| D (pin diameter) | 3                   |
| B (width)        | 40                  |
| С                | 1.2                 |
| Е                | 30                  |
| Weight (g)       | 940                 |
| Opening angle    | 270                 |
| Note             | undrilled           |
| Material         | stainless steel     |
| Functions        | continuous hinges   |
| Pin material     | stainless steel     |