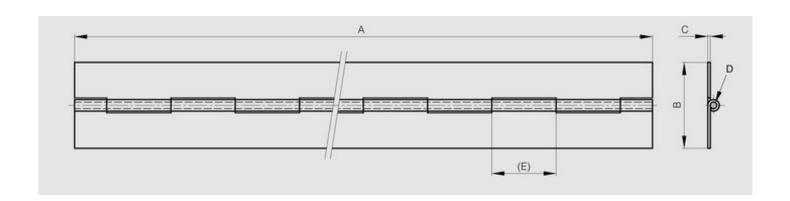

## Rolled knuckle continuous hinge - 32 mm width

Model: 42-1-4346

Opening angle 270°. Other lengths and pin materials are available on request. Specific drilling requirements are also available on request.

WWW.PINET.TM.FR © PINET INDUSTRIE 2014

| Material         | 304 stainless steel |
|------------------|---------------------|
| Finish           | raw                 |
| A (length)       | 1800                |
| D (pin diameter) | 3                   |
| B (width)        | 32                  |
| С                | 1.2                 |
| Е                | 30                  |
| Weight (g)       | 790                 |
| Opening angle    | 270                 |
| Note             | undrilled           |
| Material         | stainless steel     |
| Functions        | continuous hinges   |
| Pin material     | stainless steel     |