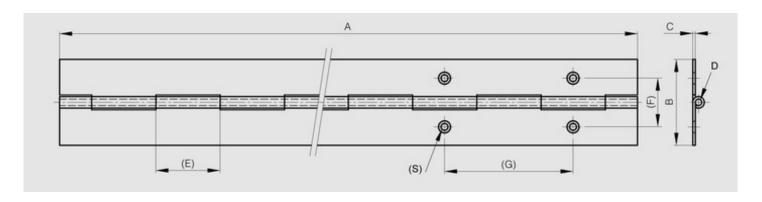

WWW.PINET.TM.FR © PINET INDUSTRIE 2014

| Material         | 316L stainless steel |
|------------------|----------------------|
| Finish           | raw                  |
| A (length)       | 1000                 |
| D (pin diameter) | 3                    |
| B (width)        | 50                   |
| С                | 1.2                  |
| Е                | 20                   |
| Weight (g)       | 655                  |
| Opening angle    | 270                  |
| Note             | undrilled            |
| Material         | stainless steel      |
| Functions        | continuous hinges    |
| Pin material     | stainless steel      |