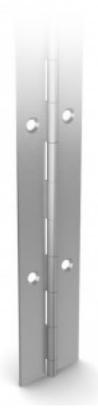

## Rolled knuckle continuous hinge - 50 mm width

Model: 42-1-4259

Opening angle 270°. Other lengths and pin materials are available on request. Specific drilling requirements are also available on request. Hinge in raw galvanised steel is made of pregalvanised steel. Therefore any cut surface is ungalvanised.