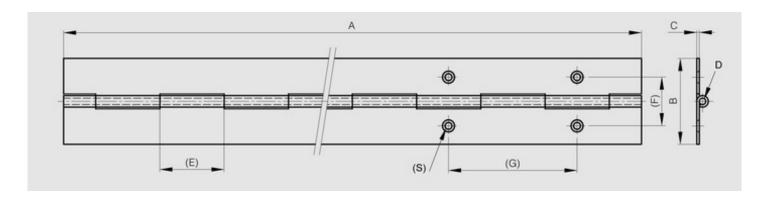

WWW.PINET.TM.FR © PINET INDUSTRIE 2014

| Material         | 304 stainless steel |
|------------------|---------------------|
| Finish           | raw                 |
| A (length)       | 1020                |
| B (width)        | 50                  |
| D (pin diameter) | 3                   |
| С                | 1.2                 |
| Е                | 30                  |
| Weight (g)       | 650                 |
| Opening angle    | 270                 |
| Note             | undrilled           |
| Material         | stainless steel     |
| Functions        | continuous hinges   |
| Pin material     | stainless steel     |