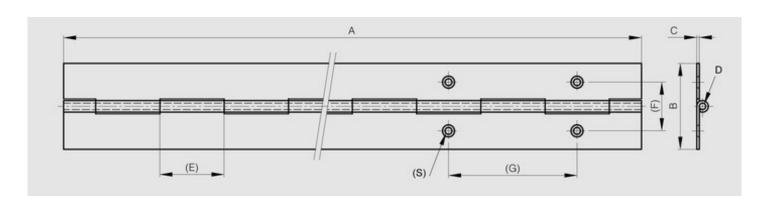

WWW.PINET.TM.FR © PINET INDUSTRIE 2014

| Material         | 304 stainless steel |
|------------------|---------------------|
| Finish           | raw                 |
| A (length)       | 1020                |
| B (width)        | 40                  |
| D (pin diameter) | 3                   |
| С                | 1.2                 |
| Е                | 30                  |
| Weight (g)       | 500                 |
| Opening angle    | 270                 |
| Note             | undrilled           |
| Material         | stainless steel     |
| Functions        | continuous hinges   |
| Pin material     | stainless steel     |