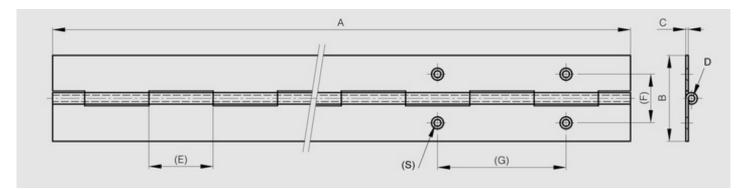

Hinge in raw galvanised steel is made of pregalvanised steel. Therefore any cut surface is ungalvanised.

| Material         | 304 stainless steel |
|------------------|---------------------|
| Finish           | raw                 |
| A (length)       | 1800                |
| B (width)        | 50                  |
| D (pin diameter) | 4                   |
| С                | 1.5                 |
| E                | 15                  |
| Weight (g)       | 1500                |
| Opening angle    | 270                 |
| Note             | undrilled           |
| Material         | stainless steel     |
| Functions        | continuous hinges   |
| Pin material     | stainless steel     |