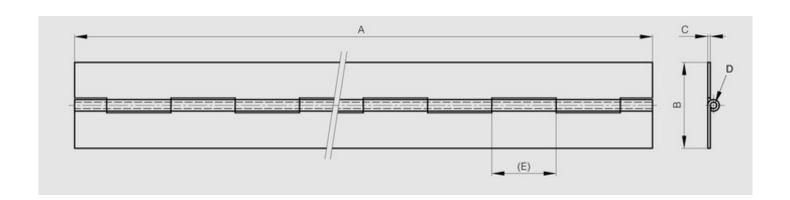

## Rolled knuckle continuous hinge - 70 mm width

Model: 42-1-4097

Opening angle 270°. Other lengths and pin materials are available on request. Specific drilling requirements are also available on request.

WWW.PINET.TM.FR © PINET INDUSTRIE 2014

| Material         | 304 stainless steel |
|------------------|---------------------|
| Finish           | raw                 |
| A (length)       | 1800                |
| B (width)        | 70                  |
| D (pin diameter) | 4                   |
| С                | 1.5                 |
| Е                | 15                  |
| Weight (g)       | 1900                |
| Opening angle    | 270                 |
| Note             | undrilled           |
| Material         | stainless steel     |
| Functions        | continuous hinges   |
| Pin material     | stainless steel     |