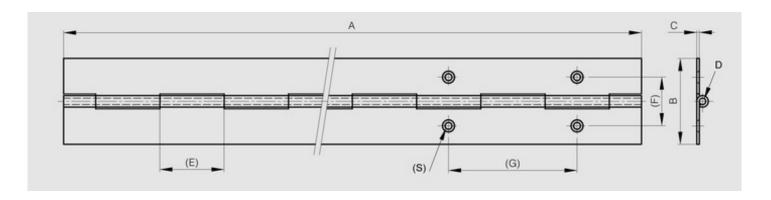

WWW.PINET.TM.FR © PINET INDUSTRIE 2014

| Material         | 304 stainless steel |
|------------------|---------------------|
| Finish           | raw                 |
| A (length)       | 1800                |
| B (width)        | 25                  |
| D (pin diameter) | 2                   |
| С                | 1                   |
| Е                | 15                  |
| Weight (g)       | 500                 |
| Opening angle    | 270                 |
| Note             | undrilled           |
| Material         | stainless steel     |
| Functions        | continuous hinges   |
| Pin material     | stainless steel     |