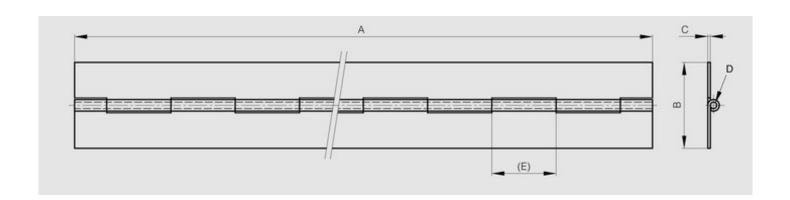

WWW.PINET.TM.FR © PINET INDUSTRIE 2014

| Material         | 304 stainless steel |
|------------------|---------------------|
| Finish           | raw                 |
| A (length)       | 2100                |
| B (width)        | 120                 |
| D (pin diameter) | 6                   |
| С                | 2                   |
| E                | 30                  |
| Weight (g)       | 5000                |
| Opening angle    | 270                 |
| Note             | undrilled           |
| Material         | stainless steel     |
| Functions        | continuous hinges   |
| Pin material     | stainless steel     |